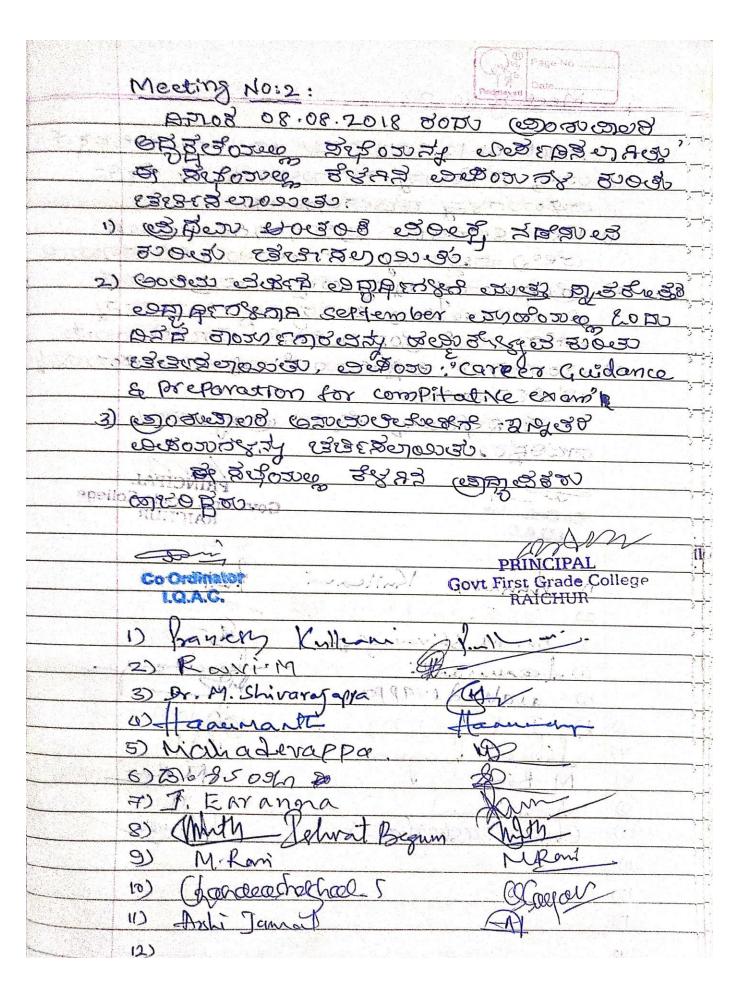

## Translated Copy:

IQAC Minutes of meeting 2018-19

**IQAC MEETING: 02** 

An IQAC Meeting was scheduled and conducted on 08/08/2018 under the chairmanship of Dr.Dastagiri Sab honorable Principal, Government first Grade College Raichur. All the staff members were present.

The following issues have been discussed in the meeting.

- 1. Discussion regarding conducting of First Internal Test.
- 2. Discussion regarding Conducting Workshop in the September on" Career guidance & Dr. preparation for Competitive exam" for all the P.G and U.G final year students
- 3. Other Relevant issues were also discussed.