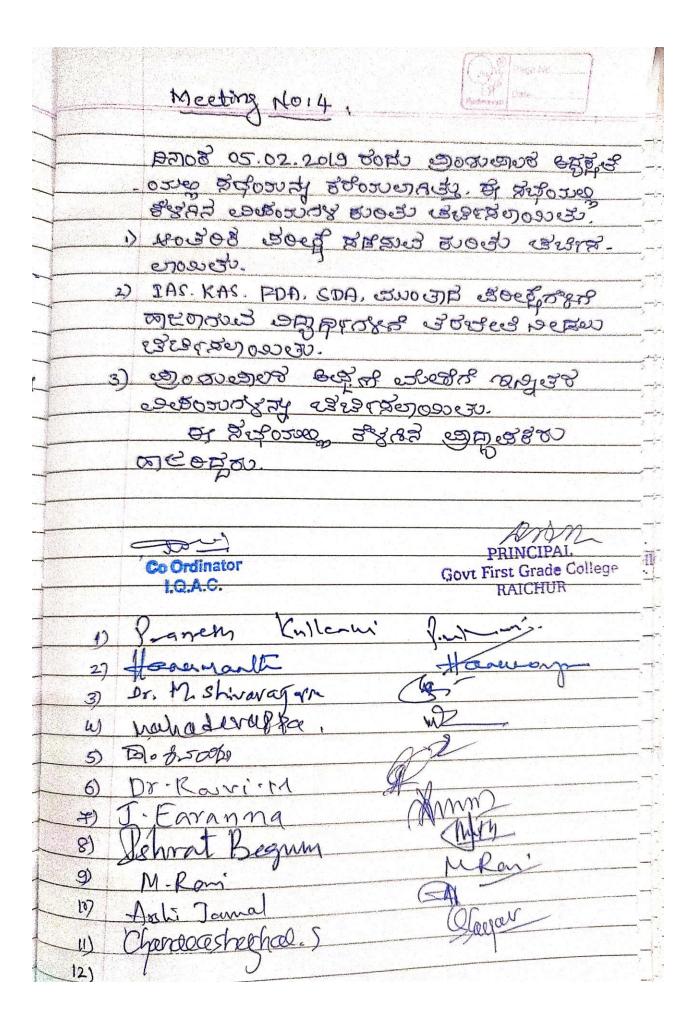

## Translated Copy:

**IQAC** Minutes of meeting 2018-19

**IQAC MEETING: 04** 

An IQAC Meeting was scheduled and conducted on 05/02/2019 under the chairmanship of Dr. Dastageeri Sab honorable Principal, Government first Grade College Raichur. All the staff members were present.

The following issues have been discussed in the meeting.

- 1. Discussion regarding internal assessment and NAAC related improvements were discussed.
- 2. IAS, KAS, FDA etc. coaching requirement and preparation of conducting classes in collaboration with some NGO's.
- 3. Other Relevant issues were also discussed.